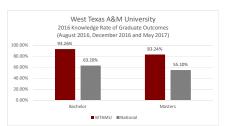

## 2016-2017 Graduating Class First Destination Summary

Updated On February 2, 2018

| Upaged Un February 2, 2018 |                    |                     |              |      |      |               |                 |        |    |                             |                |                             |   |                             |                      |       |                    |                         |                            |       |                       |                  |                            |                     |        |                           |                           |                              |          |          |
|----------------------------|--------------------|---------------------|--------------|------|------|---------------|-----------------|--------|----|-----------------------------|----------------|-----------------------------|---|-----------------------------|----------------------|-------|--------------------|-------------------------|----------------------------|-------|-----------------------|------------------|----------------------------|---------------------|--------|---------------------------|---------------------------|------------------------------|----------|----------|
| Grad<br>Mth/Yr             | # In Grad<br>Class | # of Res-<br>ponses | Resp<br>Rate | Туре | Emp  | % Resp<br>Emp | Emp In<br>Field | Field  |    | % Post<br>Grad<br>Internshi | Grad<br>School | % FT<br>Resp in<br>Grad Sch |   | % PT<br>Resp in<br>Grad Sch | Millitary<br>Service |       | Service<br>Program | %<br>Service<br>Program | Continue<br>Under-<br>grad | % CU  | Not<br>Seeking<br>Emp | % Not<br>Seeking | %<br>Success<br>1st Destin | Un-<br>employe<br>d | % UE   | Seeking<br>Grad<br>School | Seeking<br>Grad<br>School | Reported<br>Salary<br>Offers | Avg      | Med      |
| A16                        | 362                | 354                 | 97.79%       | All  | 294  | 83.05%        | 257             | 87.41% | 2  | 0.00%                       | 39             | 11.02%                      | 1 | 0.28%                       | 1                    | 0.28% | 1                  | 0.28%                   | 7                          | 1.98% | 4                     | 1.13%            | 84.48%                     | 5                   | 1.41%  | n/a                       | n/a                       | 239                          | \$55,162 | \$49,000 |
|                            |                    |                     |              | FT   | 258  | 72.88%        | 231             | 89.53% |    |                             |                |                             |   |                             |                      |       |                    |                         |                            |       |                       |                  | 74.83%                     |                     |        |                           |                           | 216                          | \$59,385 | \$50,954 |
|                            |                    |                     |              | PT   | 36   | 10.17%        | 26              | 72.22% |    |                             |                |                             |   |                             |                      |       |                    |                         |                            |       |                       |                  | 21.38%                     |                     |        |                           |                           | 23                           | \$15,502 | \$14,816 |
|                            |                    |                     |              |      |      |               |                 |        |    |                             |                |                             |   |                             |                      |       |                    |                         |                            |       |                       |                  |                            |                     |        |                           |                           |                              |          |          |
| D16                        | 824                | 793                 | 96.24%       | All  | 661  | 83.35%        | 560             | 84.72% | 5  | 0.63%                       | 49             | 9.19%                       | 4 | 0.50%                       | 1                    | 0.13% | 1                  | 0.13%                   | 2                          | 0.25% | 5                     | 0.63%            | 91.80%                     | 54                  | 6.81%  | 11                        | 1.39%                     | 520                          | \$48,732 | \$42,737 |
|                            |                    |                     |              | FT   | 505  | 63.68%        | 467             | 92.48% |    |                             |                |                             |   |                             |                      |       |                    |                         |                            |       |                       |                  | 72.13%                     |                     |        |                           |                           | 426                          | \$55,736 | \$49,128 |
|                            |                    |                     |              | PT   | 156  | 19.67%        | 93              | 59.62% |    |                             |                |                             |   |                             |                      |       |                    |                         |                            |       |                       |                  | 28.12%                     |                     |        |                           |                           | 94                           | \$16,992 | \$16,701 |
|                            |                    |                     |              |      |      |               |                 |        |    |                             |                |                             |   |                             |                      |       |                    |                         |                            |       |                       |                  |                            |                     |        |                           |                           |                              |          |          |
| M17                        | 1053               | 982                 | 93.26%       | All  | 732  | 74.54%        | 635             | 86.75% | 5  | 0.51%                       | 99             | 10.08%                      | 7 | 0.71%                       | 8                    | 0.81% | 1                  | 0.10%                   | 6                          | 0.61% | 8                     | 0.81%            | 88.19%                     | 103                 | 10.49% | 14                        | 1.43%                     | 391                          | \$55,111 | \$48,000 |
|                            |                    |                     |              | FT   | 654  | 66.60%        | 600             | 91.74% |    |                             |                |                             |   |                             |                      |       |                    |                         |                            |       |                       |                  | 80.24%                     |                     |        |                           |                           | 361                          | \$58,300 | \$50,000 |
|                            |                    |                     |              | PT   | 78   | 7.94%         | 35              | 44.87% |    |                             |                |                             |   |                             |                      |       |                    |                         |                            |       |                       |                  | 21.59%                     |                     |        |                           |                           | 30                           | \$16,740 | \$15,500 |
|                            |                    |                     |              |      |      |               |                 |        |    |                             |                |                             |   |                             |                      |       |                    |                         |                            |       |                       |                  |                            |                     |        |                           |                           |                              |          |          |
| Total                      | 2239               | 2129                | 95.09%       | All  | 1687 | 79.24%        | 1452            | 86.07% | 12 | 0.56%                       | 187            | 8.78%                       | 7 | 0.71%                       | 10                   | 0.47% | 3                  | 0.14%                   | 15                         | 0.70% | 17                    | 0.80%            | 91.03%                     | 162                 | 7.61%  | 25                        | 1.17%                     | 1150                         | \$53,002 | \$46,579 |
|                            |                    |                     |              | FT   | 1417 | 66.56%        | 1298            | 91.60% |    |                             |                |                             |   |                             |                      |       |                    |                         |                            |       |                       |                  | 78.35%                     |                     |        |                           |                           | 1003                         | \$57,807 | \$50,027 |
|                            |                    |                     |              | PT   | 270  | 12.68%        | 154             | 57.04% |    |                             |                |                             |   |                             |                      |       |                    |                         |                            |       |                       |                  | 24.47%                     |                     |        |                           |                           | 147                          | \$16,411 | \$15,672 |