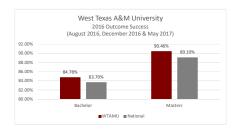

## 2016-2017 Graduating Class First Destination Summary

Updated On February 2, 2018

| Upaged Un February 2, 2018 |                    |                     |              |      |      |               |                 |        |    |                             |                |                             |   |                             |                      |       |                    |                         |                            |       |                       |                  |                            |                     |        |                           |                           |                              |          |          |
|----------------------------|--------------------|---------------------|--------------|------|------|---------------|-----------------|--------|----|-----------------------------|----------------|-----------------------------|---|-----------------------------|----------------------|-------|--------------------|-------------------------|----------------------------|-------|-----------------------|------------------|----------------------------|---------------------|--------|---------------------------|---------------------------|------------------------------|----------|----------|
| Grad<br>Mth/Yr             | # In Grad<br>Class | # of Res-<br>ponses | Resp<br>Rate | Туре | Emp  | % Resp<br>Emp | Emp In<br>Field | Field  |    | % Post<br>Grad<br>Internshi | Grad<br>School | % FT<br>Resp in<br>Grad Sch |   | % PT<br>Resp in<br>Grad Sch | Millitary<br>Service |       | Service<br>Program | %<br>Service<br>Program | Continue<br>Under-<br>grad | % CU  | Not<br>Seeking<br>Emp | % Not<br>Seeking | %<br>Success<br>1st Destin | Un-<br>employe<br>d | % UE   | Seeking<br>Grad<br>School | Seeking<br>Grad<br>School | Reported<br>Salary<br>Offers | Avg      | Med      |
| A16                        | 362                | 354                 | 97.79%       | All  | 294  | 83.05%        | 257             | 87.41% | 2  | 0.00%                       | 39             | 11.02%                      | 1 | 0.28%                       | 1                    | 0.28% | 1                  | 0.28%                   | 7                          | 1.98% | 4                     | 1.13%            | 84.48%                     | 5                   | 1.41%  | n/a                       | n/a                       | 239                          | \$55,162 | \$49,000 |
|                            |                    |                     |              | FT   | 258  | 72.88%        | 231             | 89.53% |    |                             |                |                             |   |                             |                      |       |                    |                         |                            |       |                       |                  | 74.83%                     |                     |        |                           |                           | 216                          | \$59,385 | \$50,954 |
|                            |                    |                     |              | PT   | 36   | 10.17%        | 26              | 72.22% |    |                             |                |                             |   |                             |                      |       |                    |                         |                            |       |                       |                  | 21.38%                     |                     |        |                           |                           | 23                           | \$15,502 | \$14,816 |
|                            |                    |                     |              |      |      |               |                 |        |    |                             |                |                             |   |                             |                      |       |                    |                         |                            |       |                       |                  |                            |                     |        |                           |                           |                              |          |          |
| D16                        | 824                | 793                 | 96.24%       | All  | 661  | 83.35%        | 560             | 84.72% | 5  | 0.63%                       | 49             | 9.19%                       | 4 | 0.50%                       | 1                    | 0.13% | 1                  | 0.13%                   | 2                          | 0.25% | 5                     | 0.63%            | 91.80%                     | 54                  | 6.81%  | 11                        | 1.39%                     | 520                          | \$48,732 | \$42,737 |
|                            |                    |                     |              | FT   | 505  | 63.68%        | 467             | 92.48% |    |                             |                |                             |   |                             |                      |       |                    |                         |                            |       |                       |                  | 72.13%                     |                     |        |                           |                           | 426                          | \$55,736 | \$49,128 |
|                            |                    |                     |              | PT   | 156  | 19.67%        | 93              | 59.62% |    |                             |                |                             |   |                             |                      |       |                    |                         |                            |       |                       |                  | 28.12%                     |                     |        |                           |                           | 94                           | \$16,992 | \$16,701 |
|                            |                    |                     |              |      |      |               |                 |        |    |                             |                |                             |   |                             |                      |       |                    |                         |                            |       |                       |                  |                            |                     |        |                           |                           |                              |          |          |
| M17                        | 1053               | 982                 | 93.26%       | All  | 732  | 74.54%        | 635             | 86.75% | 5  | 0.51%                       | 99             | 10.08%                      | 7 | 0.71%                       | 8                    | 0.81% | 1                  | 0.10%                   | 6                          | 0.61% | 8                     | 0.81%            | 88.19%                     | 103                 | 10.49% | 14                        | 1.43%                     | 391                          | \$55,111 | \$48,000 |
|                            |                    |                     |              | FT   | 654  | 66.60%        | 600             | 91.74% |    |                             |                |                             |   |                             |                      |       |                    |                         |                            |       |                       |                  | 80.24%                     |                     |        |                           |                           | 361                          | \$58,300 | \$50,000 |
|                            |                    |                     |              | PT   | 78   | 7.94%         | 35              | 44.87% |    |                             |                |                             |   |                             |                      |       |                    |                         |                            |       |                       |                  | 21.59%                     |                     |        |                           |                           | 30                           | \$16,740 | \$15,500 |
|                            |                    |                     |              |      |      |               |                 |        |    |                             |                |                             |   |                             |                      |       |                    |                         |                            |       |                       |                  |                            |                     |        |                           |                           |                              |          |          |
| Total                      | 2239               | 2129                | 95.09%       | All  | 1687 | 79.24%        | 1452            | 86.07% | 12 | 0.56%                       | 187            | 8.78%                       | 7 | 0.71%                       | 10                   | 0.47% | 3                  | 0.14%                   | 15                         | 0.70% | 17                    | 0.80%            | 91.03%                     | 162                 | 7.61%  | 25                        | 1.17%                     | 1150                         | \$53,002 | \$46,579 |
|                            |                    |                     |              | FT   | 1417 | 66.56%        | 1298            | 91.60% |    |                             |                |                             |   |                             |                      |       |                    |                         |                            |       |                       |                  | 78.35%                     |                     |        |                           |                           | 1003                         | \$57,807 | \$50,027 |
|                            |                    |                     |              | PT   | 270  | 12.68%        | 154             | 57.04% |    |                             |                |                             |   |                             |                      |       |                    |                         |                            |       |                       |                  | 24.47%                     |                     |        |                           |                           | 147                          | \$16,411 | \$15,672 |