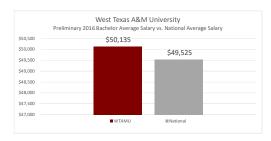

| Full Time               |    | Aug-16 |    | Dec-16 | May-17   | Total     | Natio | nal    |
|-------------------------|----|--------|----|--------|----------|-----------|-------|--------|
| Bachelor Average Salary | \$ | 51,054 | \$ | 48,674 | 50676.38 | \$ 50,135 | \$    | 49,525 |
| Bachelor Median Salary  | \$ | 45,744 | \$ | 42,786 | 45000    | \$ 45,000 | \$    | 48,044 |
| Masters Average Salary  | \$ | 69,415 | \$ | 67,260 | 68317.56 | \$ 68,331 | \$    | 65,21  |
| Masters Median Salary   | Ś  | 56.205 | Ś  | 57.228 | 54000    | \$ 56.205 | Ś     | 59.389 |