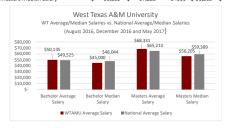

| Full Time               |    | Aug-16 |    | Dec-16 | May-17   | Total     | Natio | nal    |
|-------------------------|----|--------|----|--------|----------|-----------|-------|--------|
| Bachelor Average Salary | \$ | 51,054 | \$ | 48,674 | 50676.38 | \$ 50,135 | \$    | 49,525 |
| Bachelor Median Salary  | \$ | 45,744 | \$ | 42,786 | 45000    | \$ 45,000 | \$    | 48,044 |
| Masters Average Salary  | \$ | 69,415 | \$ | 67,260 | 68317.56 | \$ 68,331 | \$    | 65,21  |
| Masters Median Salary   | Ś  | 56.205 | Ś  | 57.228 | 54000    | \$ 56.205 | Ś     | 59.389 |